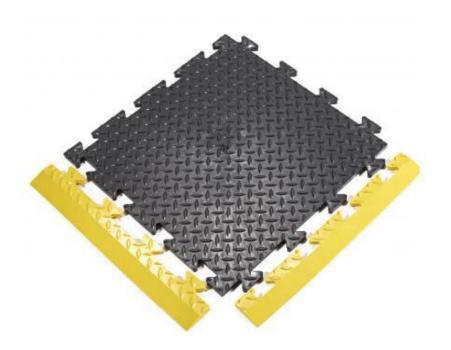

## **Temporary Floor Protection & Walkways**

Where it is important to keep the interior of a project clear from excessive dirt and debris or to protect existing surfaces it may be useful to use 'Rhino Tiles' (or similar) to provide a clean and robust pedestrian or vehicular path to the building.

## **Key Points:-**

- Floor tiles are heavy duty allowing use for vehicles and plant if required (Note: must be segregated from pedestrian access)
- 2. Provides a flat, slip resistant access route.
- 3. Comes with a ramp edge strip that makes them fully accessible with trolleys and other loading equipment.
- 4. Made from 100% recycled material
- Flame retardant.
- 6. Can be used as an effective onsite safe walkway system.
- 7. Simple interlocking assembly.