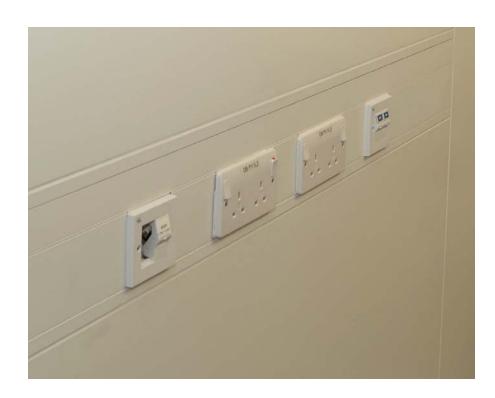

## Flush Clean Room Trunking

A proprietary clean room sytem with bespoke 2 compartment trunking built into the panel system. Developed to satisfy client requirements for flush walls

## **Advantages**

- Flush wall to clean room
- Looks very clean
- Flexibilty of service locations (no permanent cut outs)