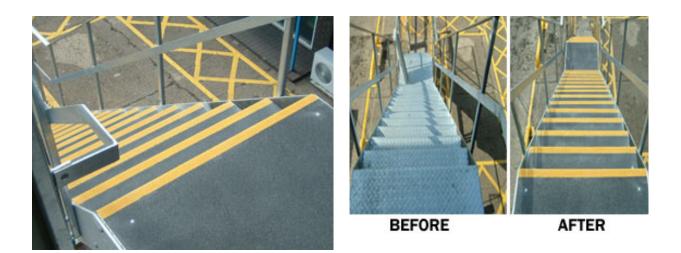

## SlipGrip

SlipGrip Stair Treads

The SlipGrip product, which gives a full covering of the whole stair and landing area, offer extreme slip resistance due to the carbon grit which is chemically bonded to the top surface.

A high percentage of SlipGrip stair treads are installed over traditional steel checker plate stairs. Checker plate stairs are notoriously slippery in wet and icy conditions.

SlipGrip stair treads are easily installed over this type of steps. Simply adhesively bonded and also screwed in place. The anti slip stair treads provides an excellent slip resistant surface no matter what the conditions.