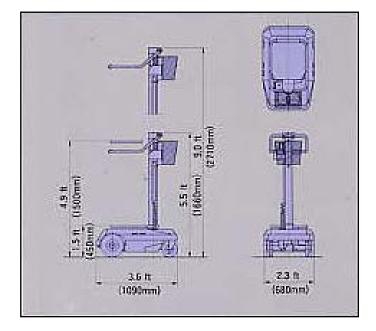

## **Specification**

| Working Height        | 3 to 3.5m             |
|-----------------------|-----------------------|
| Platform Height       | 1.5m (Fully Extended) |
| Overall Length        | 1.09m                 |
| Overall Width         | 0.68m                 |
| Overall Height        | 1.66m (Retracted)     |
| Load Capacity         | 220 lbs               |
| Operational Weight 28 | 7 lbs                 |
|                       |                       |