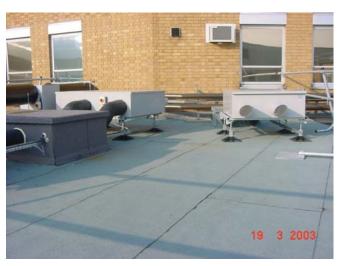

## Benefits -

The use of adjustable external plant support systems have provided particular benefits in siting roof mounted plant (condensers, heat recovery units etc), on flat roofs where future access for maintenance is required.

The steel support legs have rubber feet which reduce the problem of damage to felt membranes while the raised adjustable framework provides clear access beneath plant for re-roofing works.

The lightweight support frame also helps minimise the dead load imposed on the roof.