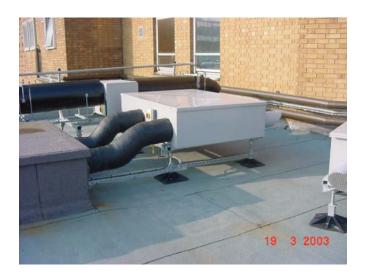

## Benefits -

The use of adjustable external plant support systems have provided particular benefits in siting roof mounted plant (condensers, heat recovery units etc), on flat roofs where future access for maintenance is required.

The steel support legs have rubber feet which reduce the problem of damage to felt membranes while the raised adjustable framework provides clear access beneath plant for re-roofing works.

The lightweight support frame also helps minimise the dead load imposed on the roof.